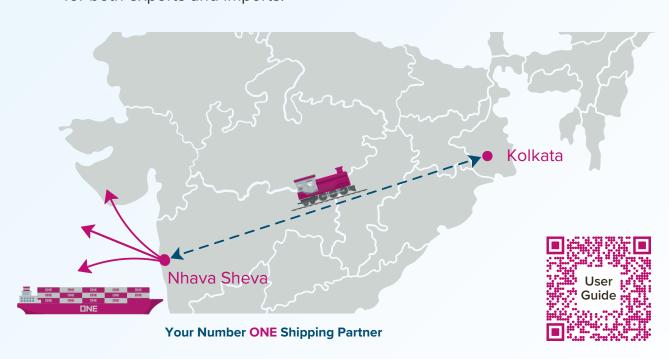

## **NEW RAIL AND SEA SOLUTION IN INDIA**

GREATER CONNECTIVITY
BETWEEN WEST BENGAL AND AFRICA, NORTH EUROPE/MED., US

## Key service highlights:

- Fixed-day rail departure from Balmer Lawrie CFS, Kolkata (Wednesday cutoff, Thursday departure).
- Time-sensitive export cargo from Kolkata and Haldia are expedited via direct rail shipment from the Kolkata CFS to mainline vessels at Nhava Sheva.
- Import cargo is discharged at Nhava Sheva and railed to Kolkata CFS.
- Weekly coverage serving Africa, Mediterranean and North Europe.
- Weekly direct connection to USA East Coast and West Coast on WIN and PS3 services.
- Premium service with faster transit times, achieved by eliminating transshipment delays at key ports (Singapore, Port Kelang, Colombo) and significantly improving point-to-point transit time and schedule consistency for both exports and imports.